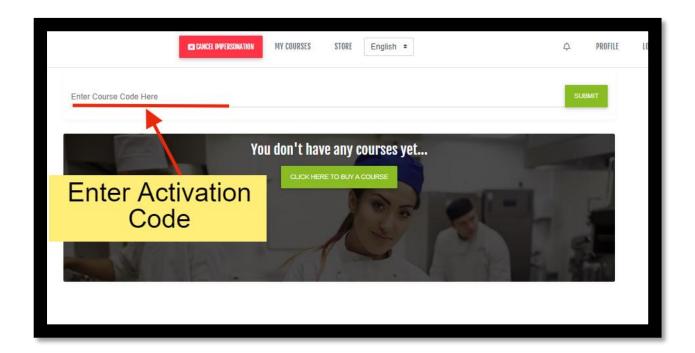

#### 2. HOW TO USE A CODE AND ACTIVATE YOUR EXAM

 Once logged in, click the button marked, "Continue Training/View Certificate'

• If you have an Activation Code for the exam, use it below:

• Once the exam is in your account, just click on "ACTIVATE EXAM"