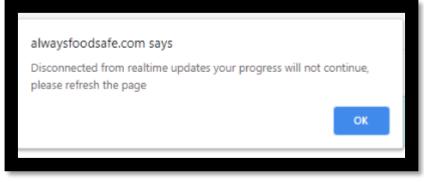

## FYI during the exam

If you see this message during the exam, don't panic. You simply need to click 'Ok', and it will take you back to the exam

 889 Montreal Circle, St Paul, MN, 55102

 Call Toll Free: 1-844-312-2011
 www.alwaysfoodsafe.com