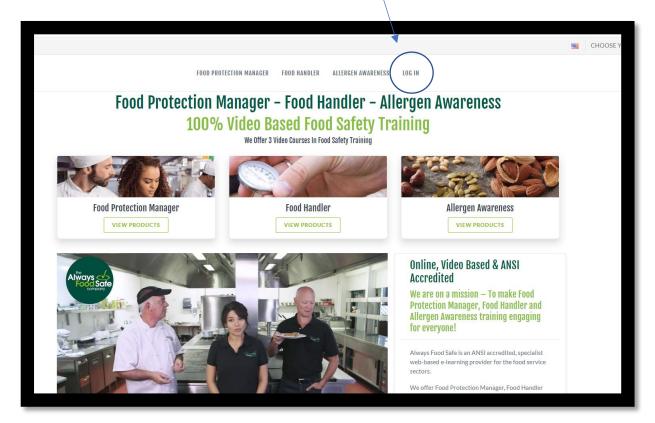

## **1. HOW TO LOGIN OR CREATE AN ACCOUNT**

Go to: <u>www.alwaysfoodsafe.com</u> and click on 'Log In' in the header.

To create an account go to "New User"; to login go to "Existing User"

| Existing User  |               |  |
|----------------|---------------|--|
|                |               |  |
| /sfoodsafe.com |               |  |
|                |               |  |
|                |               |  |
|                | Existing User |  |