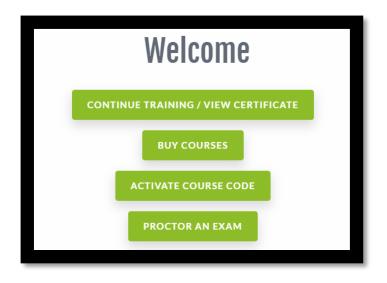

#### 2. HOW TO USE A CODE AND ACTIVATE YOUR EXAM

 Once logged in, click the button marked, "Continue Training/View Certificate'

• If you have an Activation Code for the exam, use it below:

• Once the exam is in your account, just click on "ACTIVATE EXAM"